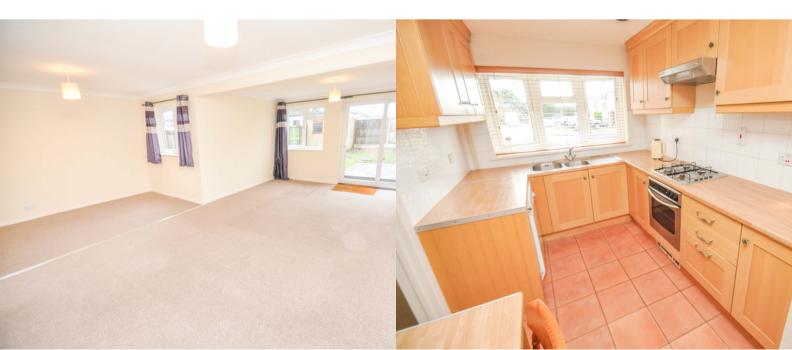

### **KITCHEN/BREAKFAST**

11' 11" x 7' 8" (3.63m x 2.34m) Fitted with a range of base and eye level storage units, sink unit, double glazed window to front, spotlights, integrated electric oven and gas hob with extractor over, space and plumbing for washing machine, space for fridge/freezer.

# L-SHAPED LOUNGE/DINING ROOM

21' 8" > 11'2 x 19' 11">12'5 (6.60m x 6.07m) Two double glazed windows to rear, double glazed patio doors to rear garden, coved ceiling.