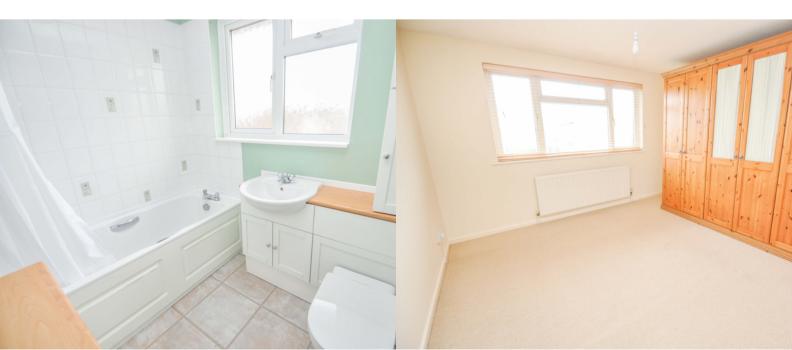

#### **BEDROOM ONE**

11' 8" x 11' 7" (3.56m x 3.53m) Double glazed window to rear, radiator.

# **BEDROOM TWO**

9' 8" x 8' 10" (2.95m x 2.69m) Radiator, double glazed window to front, built in wardrobe.

### **BEDROOM THREE**

7' 11" x 6' 8" (2.41m x 2.03m) Double glazed window to rear, radiator, storage cupboard.

### BATHROOM

White Suite bathroom comprising of panelled bath with shower over, wash hand basin, low level wc, obscure double glazed window to front, radiator.