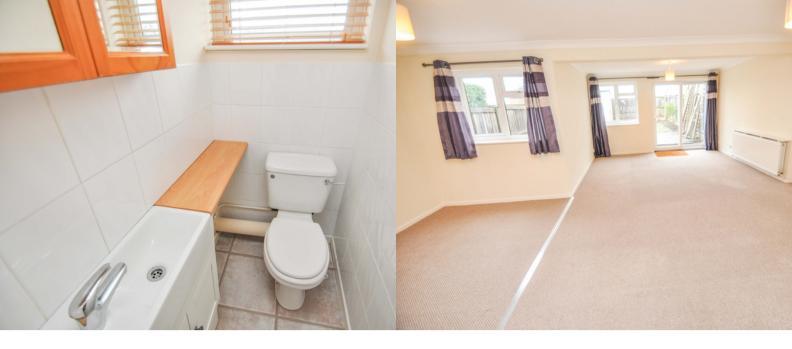

# CLOAKROOM

Low level wc, wash hand basin, obscure double glazed window to front.

# L-SHAPED LOUNGE/DINING ROOM

21' 8" > 11'2 x 19' 11">12'5 (6.60m x 6.07m) Two double glazed windows to rear, double glazed patio doors to rear garden, coved ceiling.