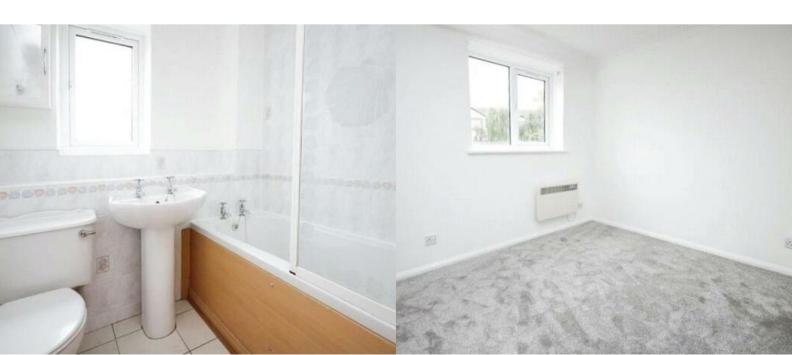

# **BATHROOM**

7' 1" x 6' 5" (2.16m x 1.96m)

Obscure double glazed window to side, bath with shower over, low level wc, wash hand basin.

# **BEDROOM**

10' 4" x 7' 10" (3.15m x 2.39m)

Double glazed window to rear, double fitted wardrobes, electric heater.