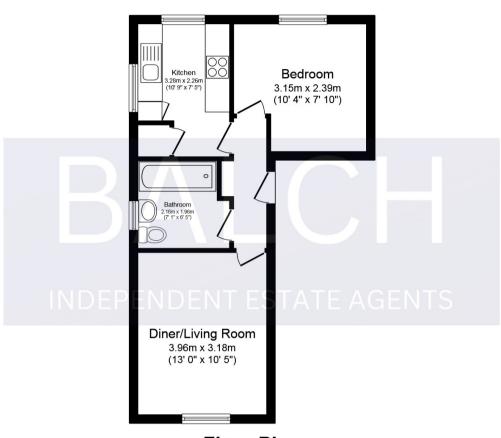

# **BATHROOM**

7' 1" x 6' 5" (2.16m x 1.96m)

Obscure double glazed window to side, bath with shower over, low level wc, wash hand basin.

## **KITCHEN**

10' 9" x 7' 5" (3.28m x 2.26m)

Fitted with a range of base and wall mounted storage cupboards, double glazed window to rear, stainless steel sink unit, space and plumbing for washing machine, integrated electric oven and hob with extractor over, space for fridge/freezer.

# **BEDROOM**

10' 4" x 7' 10" (3.15m x 2.39m)

Double glazed window to rear, double fitted wardrobes, electric heater.

## LOUNGE/DINER

13' 0" x 10' 5" (3.96m x 3.17m)

Double glazed window to front, electric heater.

# **AGENTS NOTE**

Please be advised that the photo's displayed were taken prior to the start of the current tenancy.

Floor Plan

This plan is for illustration purposes only and may not be representative of the property. Plan not to scale. Powered by PropertyBox