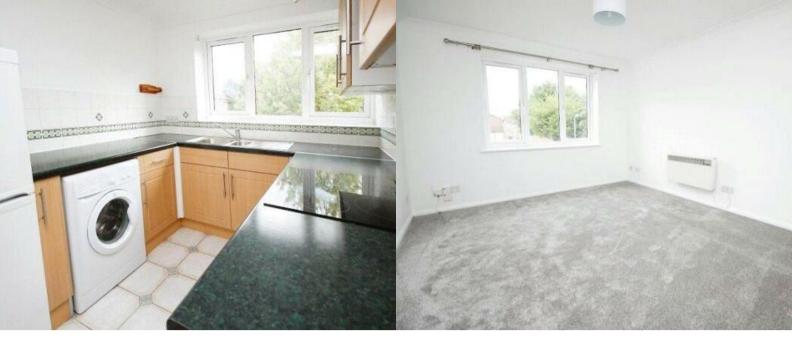

## **KITCHEN**

10' 9" x 7' 5" (3.28m x 2.26m)

Fitted with a range of base and wall mounted storage cupboards, double glazed window to rear, stainless steel sink unit, space and plumbing for washing machine, integrated electric oven and hob with extractor over, space for fridge/freezer.

## LOUNGE/DINER

13' 0" x 10' 5" (3.96m x 3.17m)

Double glazed window to front, electric heater.